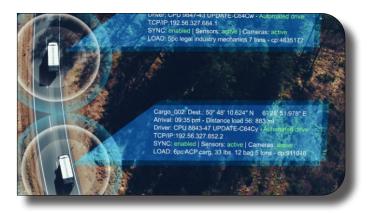

## **IoT Solutions**

The Internet of Things (IoT) industry encompasses interconnected devices, sensors, software, and services that enable everyday objects to collect, exchange, and utilize data through the Internet.

**IoT Tracking Devices** 

Logistics, Fleet Management, Asset tracking, etc